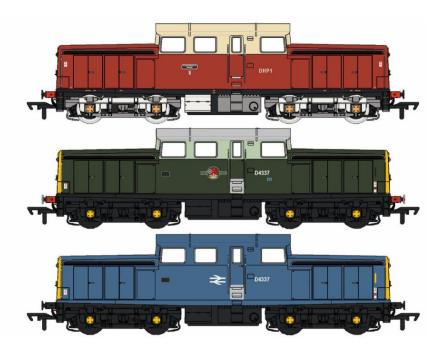

#### The Leader order page

The Clayton DHP1

As you can see from the 1st EP sample, progress is moving along apace. It runs great through 1st radius curves, so would be great on a small layout.

There are still a few left to pre-order. Please use the link below to secure your model.

#### **Clayton DHP 1 Order Book**