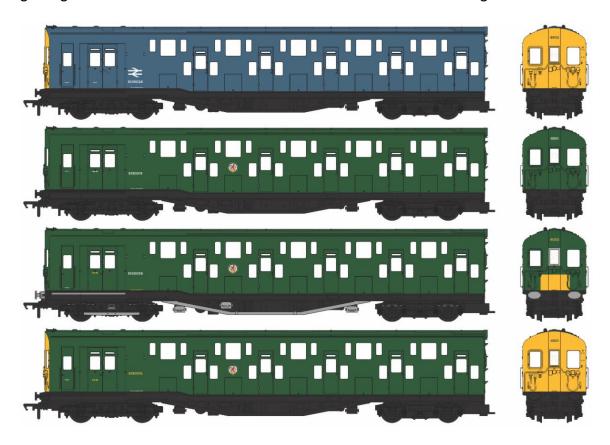

#### **Bellerophron**

As of today, the Consett Ore wagon shipment is on route to the UK. This is subject to delays. We hope to deliver all orders at the end of February. There is a large volume of orders to process so please be

patient. We will be re-opening up the order book after the deliveries have been completed.

We are producing 4 colour liveries.

**Order Book** 

The Fell Update.

Production is complete and assembly is underway. Due to factory shutdowns due to the spread of Covid-19, there has been a short delay in the shipping of the Fell. We are working very closely with the factory to keep things moving along. But the shutdown is total right now, until numbers decrease. Therefore we don't have an updated delivery date.