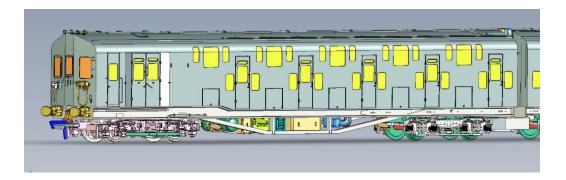

#### **SR 4DD EMU**

Following our announcement last year of the Bulleid 4DD EMU, interest has been very strong. Tooling has begun and we should have samples in about 6 months. Therefore we have a 12month instalment plan for ordering.

The CAD drawings are almost complete and look very interesting.

There will be lighting in all 4 units. We are researching including seated figures in model.

There are two examples still in existence that have valuable in the research in this project. The Bulleid 4DD Double Deck Group have been instrumental in getting this model to where we have it now. The CAD's are being made now.

Prices will be £375 for DCC ready, £410 for DCC fitted and £475 for DCC sound

The order Book is now open !!