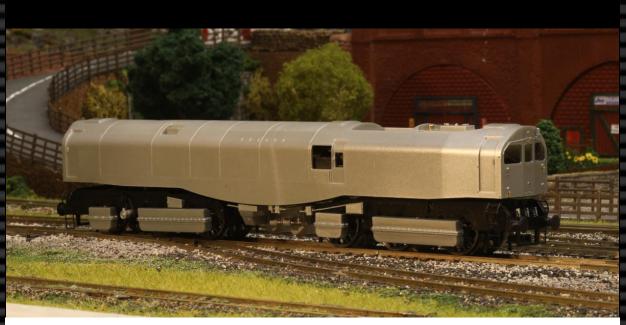

#### The Leader 1st EP Sample

First impressions look very good. There is good weight to the model which will give it great traction. This is due to the full cast chassis. There is also some great detail to the chassis and body.