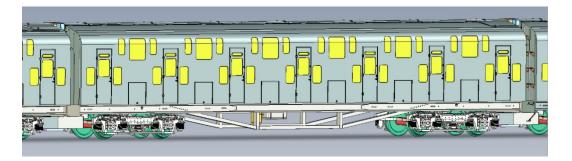

#### **SR 4DD EMU**

Following our announcement last year of the Bulleid 4DD EMU, interest has been very strong. Tooling has begun and we should have samples in about 6 months. Therefore we have a 12month instalment plan for ordering.

The CAD drawings are almost complete and look very interesting.

There will be lighting in all 4 units. We are researching including seated figures in model.

There are two examples still in existence that have valuable in the research in this project. The Bulleid 4DD Double Deck Group have been instrumental in getting this model to where we have it now. The CAD's are being made now.

Prices will be £375 for DCC ready, £410 for DCC fitted and £475 for DCC sound

The order Book is now open !!