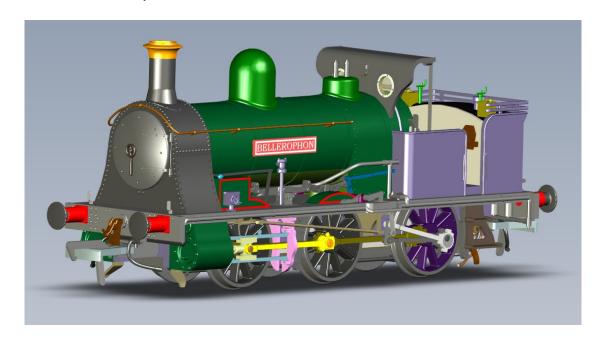

#### **Bellerophron**

As of today, the Consett Ore wagon shipment is on route to the UK. This is subject to delays. We hope to deliver all orders at the end of February. There is a large volume of orders to process so please be

patient. We will be re-opening up the order book after the deliveries have been completed.

We are producing 4 colour liveries.

**Order Book** 

The Fell Update.

Production is complete and assembly is underway. Due to factory shutdowns due to the spread of Covid-19, there has been a short delay in the shipping of the Fell. We are working very closely with the factory to keep things moving along. But the shutdown is total right now, until numbers decrease. Therefore we don't have an updated delivery date.