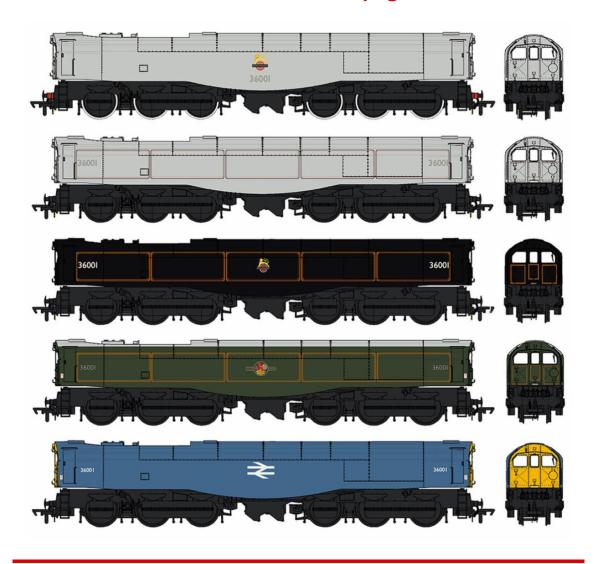

patient. We will be re-opening up the order book after the deliveries have been completed.

We are producing 4 colour liveries.

**Order Book** 

The Fell Update.

Production is complete and assembly is underway. Due to factory shutdowns due to the spread of Covid-19, there has been a short delay in the shipping of the Fell. We are working very closely with the factory to keep things moving along. But the shutdown is total right now, until numbers decrease. Therefore we don't have an updated delivery date.