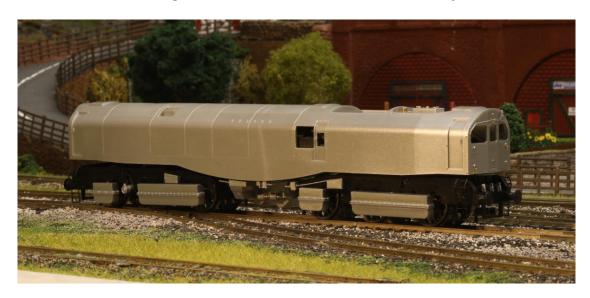

#### The Leader 1st EP Sample

First impressions look very good. There is good weight to the model which will give it great traction. This is due to the full cast chassis. There is also some great detail to the chassis and body.