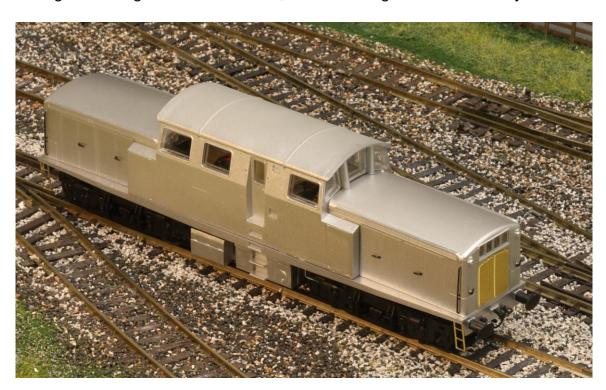

#### The Leader 1st EP Sample

First impressions look very good. There is good weight to the model which will give it great traction. This is due to the full cast chassis. There is also some great detail to the chassis and body.

#### The Leader order page

The Clayton DHP1

As you can see from the 1st EP sample, progress is moving along apace. It runs great through 1st radius curves, so would be great on a small layout.

There are still a few left to pre-order. Please use the link below to secure your model.