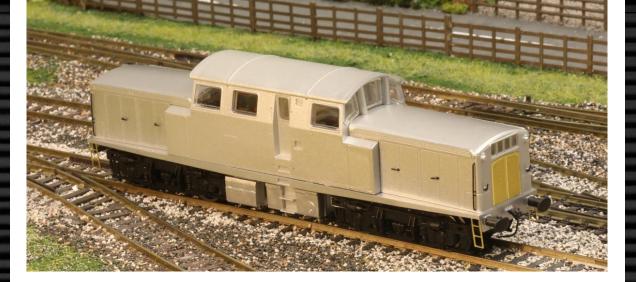

#### The Leader 1st EP Sample

First impressions look very good. There is good weight to the model which will give it great traction. This is due to the full cast chassis. There is also some great detail to the chassis and body.

#### The Leader order page

The Clayton DHP1

As you can see from the 1st EP sample, progress is moving along apace. It runs great through 1st radius curves, so would be great on a small layout.

There are still a few left to pre-order. Please use the link below to secure your model.