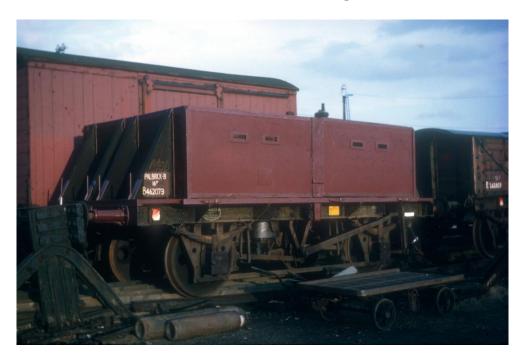

### BR Palbrick B wagon.

We are very pleased to announce that we are producing the BR Palbrick B wagon. In both complete and frame models. These are available to reserve now as we have the EP sample. The decorated samples should be soon, quickly followed by the full model. Delivery is expected in summer 2022. This is subject to change.

The prices are 3 wagons for £60.00 plus shipping.