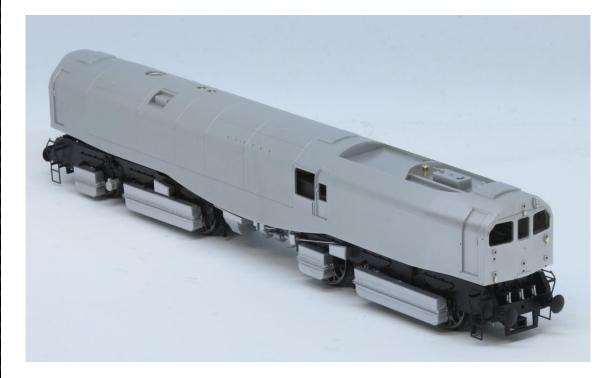

#### The Leader 1st EP Sample

First impressions look very good. There is good weight to the model which will give it great traction. This is due to the full cast chassis. There is also some great detail to the chassis and body.