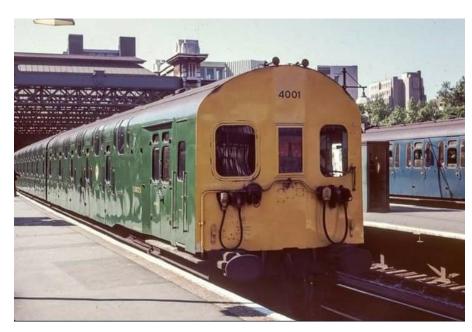

# **SR 4DD EMU**

We have announced today that we will be producing the Bullied SR 4DD EMU in OO gauge.

There will be two numbered 4-car packs. These will include internal roof lights. Seated painted passengers. Close coupling. And a few refinements we are still working on.

There are two examples still in existence that have valuable in the research in this project. The Bulleid 4DD Double Deck Group have been instrumental in getting this model to where we have it now. The CAD's are being made now.