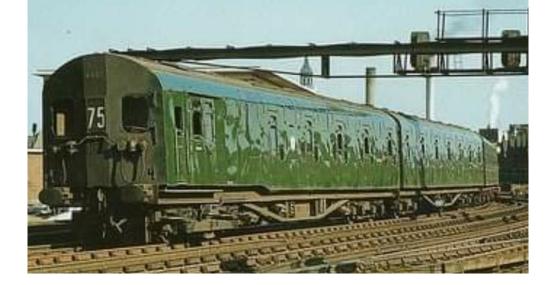

# **SR 4DD EMU**

We have announced today that we will be producing the Bullied SR 4DD EMU in OO gauge.

There will be two numbered 4-car packs. These will include internal roof lights. Seated painted passengers. Close coupling. And a few refinements we are still working on.

There are two examples still in existence that have valuable in the research in this project. The Bulleid 4DD Double Deck Group have been instrumental in getting this model to where we have it now. The CAD's are being made now.