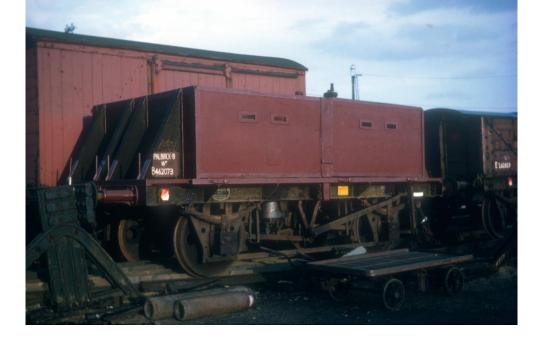

Prices will be £350 for DCC ready, £380 for DCC fitted and £450 for DCC sound
These prices are subject to change.

The Expression of interest is open now.

Click here to register.

BR Palbrick B wagon.

We are very pleased to announce that we are producing the BR Palbrick B wagon. In both complete and frame models. These are available to reserve now as we have the EP sample. The decorated samples should be soon, quickly followed by the full model. Delivery is expected early next year. This is subject to change.