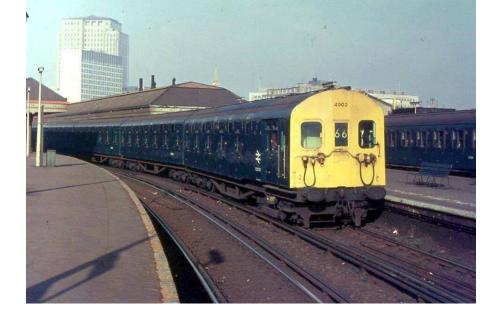

# **SR 4DD EMU**

We have announced today that we will be producing the Bullied SR 4DD EMU in OO gauge.

There will be two numbered 4-car packs. These will include internal roof lights. Seated painted passengers. Close coupling. And a few refinements we are still working on.

There are two examples still in existence that have valuable in the research in this project. The Bulleid 4DD Double Deck Group have been instrumental in getting this model to where we have it now. The CAD's are being made now.