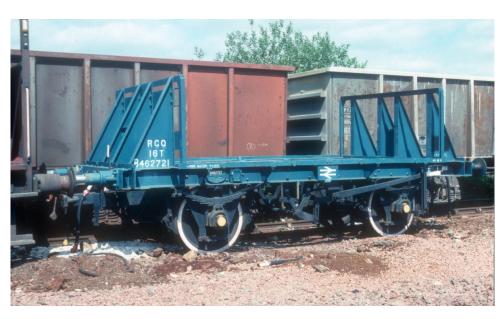

Prices will be £350 for DCC ready, £380 for DCC fitted and £450 for DCC sound
These prices are subject to change.

The Expression of interest is open now.

Click here to register.

BR Palbrick B wagon.

We are very pleased to announce that we are producing the BR Palbrick B wagon. In both complete and frame models. These are available to reserve now as we have the EP sample. The decorated samples should be soon, quickly followed by the full model. Delivery is expected early next year. This is subject to change.