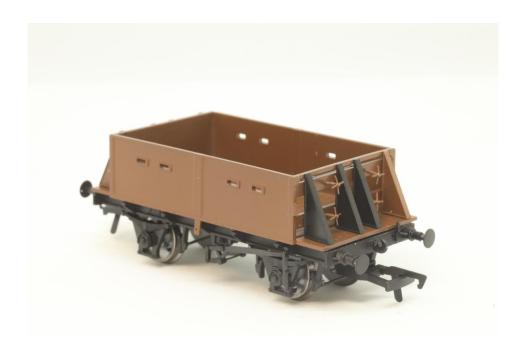

Prices will be £350 for DCC ready, £380 for DCC fitted and £450 for DCC sound
These prices are subject to change.

The Expression of interest is open now.

Click here to register.

BR Palbrick B wagon.

We are very pleased to announce that we are producing the BR Palbrick B wagon. In both complete and frame models. These are available to reserve now as we have the EP sample. The decorated samples should be soon, quickly followed by the full model. Delivery is expected early next year. This is subject to change.

The prices are 3 wagons for £60.00 plus shipping.